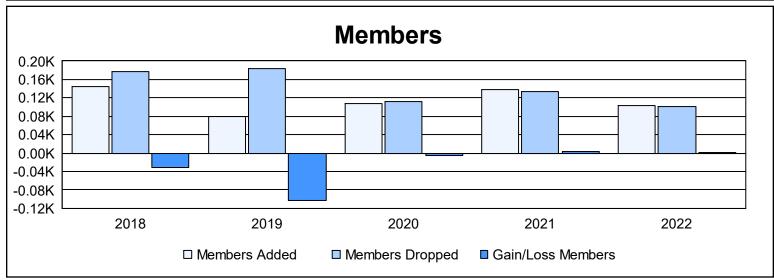

District 5 NW As of June 2022 Cumulative

| Year      | New<br>Clubs | Dropped<br>Clubs | Gain/<br>Loss<br>Clubs | New<br>Members | Charter<br>Members | Reinstate<br>Members | Transfer<br>Members | Total<br>Member<br>Added | Total<br>Members<br>Dropped | Gain/<br>Loss<br>Members |
|-----------|--------------|------------------|------------------------|----------------|--------------------|----------------------|---------------------|--------------------------|-----------------------------|--------------------------|
| 2017-2018 | 0            | 1                | -1                     | 119            | 0                  | 9                    | 17                  | 145                      | 177                         | -32                      |
| 2018-2019 | 0            | 1                | -1                     | 69             | 0                  | 4                    | 7                   | 80                       | 184                         | -104                     |
| 2019-2020 | 0            | 1                | -1                     | 94             | 1                  | 6                    | 7                   | 108                      | 113                         | -5                       |
| 2020-2021 | 1            | 1                | 0                      | 91             | 33                 | 0                    | 13                  | 137                      | 134                         | 3                        |
| 2021-2022 | 0            | 1                | -1                     | 93             | 4                  | 2                    | 4                   | 103                      | 101                         | 2                        |
| Average   | 0            | 1                | -1                     | 93             | 8                  | 4                    | 10                  | 115                      | 142                         | -27                      |